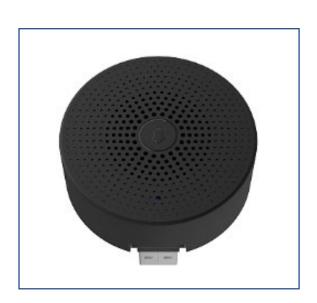

### **Description**

Works with Link2Home's wired and wireless doorbells to add an additional doorbell chime inside the house.

Powered by USB for versatility and can be powered through a laptop or other USB plug power supply.

#### **Features**

- Power 5V1A USB
- 4 Selectable Tones
- 20M Wireless range
- 120DB chime Selectable volume
- Power: DC5V 1A

#### **Dimensions**

|                        | Weight<br>(KG) | Height<br>(mm) | Width<br>(mm) | Length<br>(mm) |
|------------------------|----------------|----------------|---------------|----------------|
| Product                | 0.037          | 60             | 60            | 24             |
| Product (in packaging) | 0.107          | 115            | 96            | 45             |
| Display (10)           | 1.220          | 119            | 103           | 471            |
| Outer (20)             | 5.7            | 488            | 426           | 138            |